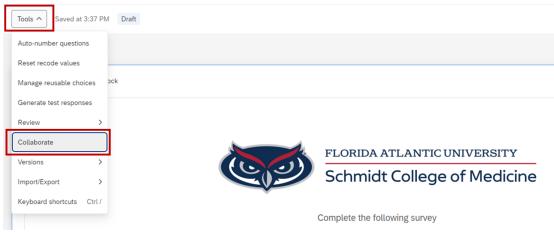

## 1. Navigate to fau.qualtrics.com

2. In your Qualtrics Project (Survey), Select **Tools** then **Collaborate.** 

3. Type the name of the collaborator in the search box, select **Add Selected** and **Save**.