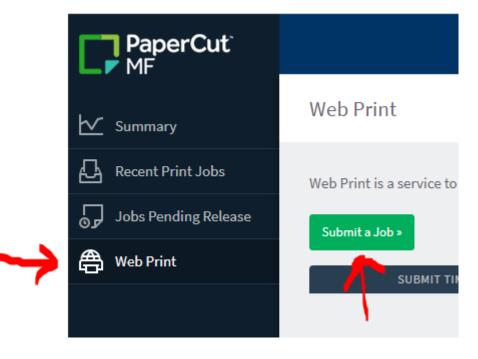

Select WEB PRINT

Select Submit a Job

Follow the prompts to upload the document

Once complete, you can release the job at any COM printer as you normally would.