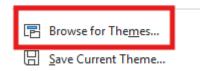

## Apply a New Template to an Existing Presentation

- 1. Open the PowerPoint presentation you want to update
- 2. Go to the **Design** tab
- 3. Click the More button (down arrow) in the Themes group

4. Select Browse for Themes... at the bottom