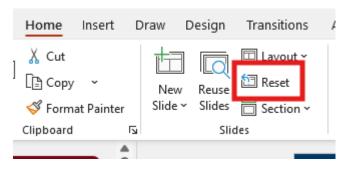

- 5. Navigate to your saved theme file and select it
- 6. Select Open
- 7. Reset slides by selecting all slides (Ctrl + A) then select Reset from the Home tab