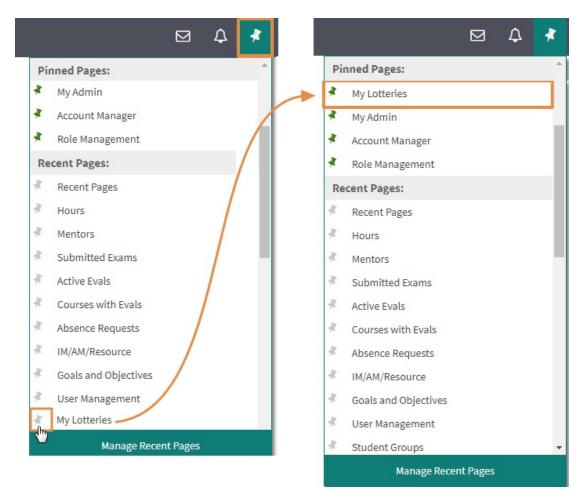

### Pinning and "Unpinning" individual Pages

- To pin a recent page you have visited, click on the **Pin icon** in the top right hand of your screen and click on the **gray pin icon** in the drop-down under the **Recent Pages** list.
- The page will move to the top of the **Pinned Pages** list and will have a **green pin icon**.

- To unpin an individual page from your **Pinned Pages** list click on the **green pin icon.**
- The page will move to the top of the the **Recent Pages** list and will have a **gray pin icon.**