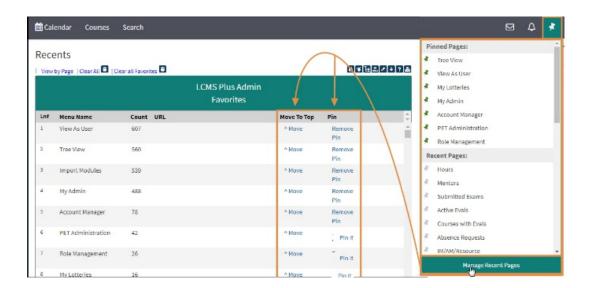

#### **Manage Recent Pages**

• Should you wish to remove or add pages to the Pin icon in bulk you will be able to do so by selecting

Manage my Pins on the Pin drop-down screen.

- Once you are on the **Recents Page** you will see a list of all of your Favorite (*frequently visited screens*). On this page you have the option to manually manage your Pins by either move a favorite screen to the top of the list or "unpin" an item listed.
- To move a screen up on the list click the ^Move button next to the Menu Name.
- To *remove* a screen which is already listed as a Pinned Pages, click the **Remove Pin** button next to the Menu Name.
- To *add* a screen to the Pinned Pages list, click the **Pin It** button next to the Menu Name.
- The Pin drop down will be updated with your recent changes once you click out of the **Recents Page** screen and enter into a different screen.