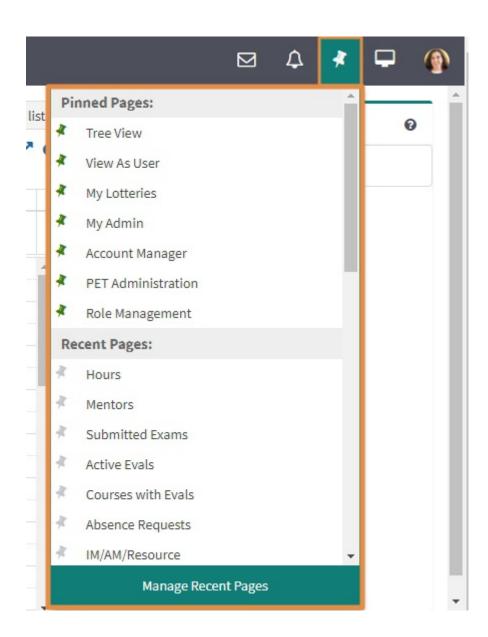

# Pin Icon on OwlMed

The Pin allows you to bookmark any screen you visit in OwlMed to access it whenever you need to. This feature allows you to save your spot between sessions and to access quickly the areas in OwlMed you visit most frequently.

#### **Understanding the Pin**

- The Pin feature allows you to quickly see where you have been recently in current and past sessions. Unlike the Session Screen feature, which holds a page in an active state for the current session the Pin will hold the screen listed in its original inactive state.
- Unless you "unpin" a page from the Pinned list, you will be able to access the page every time you log
  into the system.

### Pinning and "Unpinning" individual Pages

- To pin a recent page you have visited, click on the **Pin icon** in the top right hand of your screen and click on the **gray pin icon** in the drop-down under the **Recent Pages** list.
- The page will move to the top of the **Pinned Pages** list and will have a **green pin icon**.

- To unpin an individual page from your **Pinned Pages** list click on the **green pin icon.**
- The page will move to the top of the the **Recent Pages** list and will have a **gray pin icon.**