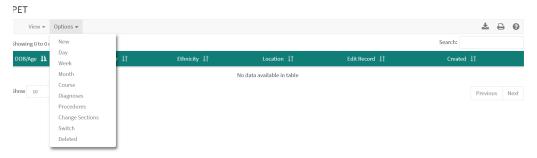

## How to find out if and when a particular diagnosis was added to PET logs

 On the PET Manager Screen for the course/clerkship you have selected, you have the ability to view a list of Diagnoses by Selecting Options>Diagnoses