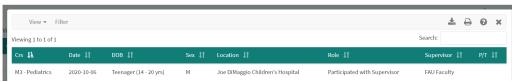

2. This is bring up a list of diagnoses, with a column for overall Total and Total for the Current course. If you would like to see when the diagnosis was logged, click on the number.

3. This will bring up the PET entry/entries, which includes a summary of the entry, including the date.