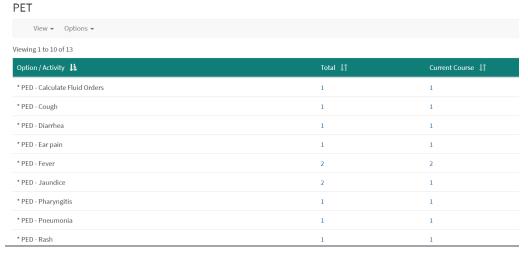

2. This is bring up a list of diagnoses, with a column for overall Total and Total for the Current course. If you would like to see when the diagnosis was logged, click on the number.

3. This will bring up the PET entry/entries, which includes a summary of the entry, including the date.