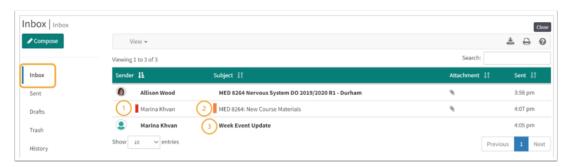

## Inbox Icon (Envelope)

Messages allows you to create Announcements and/or Email messages to selected recipients within Leo. Announcements comes populated with all the Groups associated with the Section or Event. Emails sent in Leo will be distributed to the email listed in the User's profile.

- 1. A red indicator shows this message is new, you haven't seen it in your Inbox before.
- 2. An orange indicator shows the message is high priority.
- 3. If the message is bold, that means you haven't read it yet. Click any row to view the message.

For more detailed information: refer to the <u>Inbox</u> article.