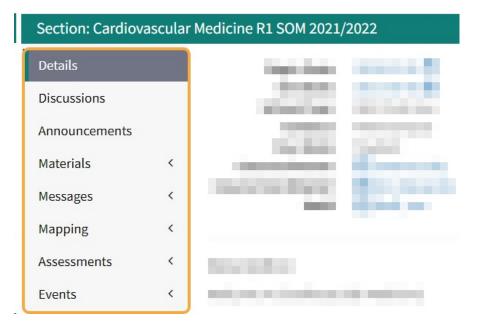

## **Course Page Reference**

- 1. Section: The Course a Student is enrolled in.
- 2. Screen Menu: Details, Discussions, Announcements, Mange Materials, Messages, Mapping, Assessments, Events. The menu can be toggled on or off the screen.
- 3. Section **Details** (Note: depending on faculty and institutional choice, you may also see an Info page, where content and interactive learning tools can be embedded. The landing page may also differ, with Materials or Info being the landing page instead of Details.)
- 4. Related Materials: Materials associated to the Course Template, Campus or Course Section are a

displayed here, organized by categories. Materials can be toggled on or off the screen.

| Leo                               | 🛗 Calendar Courses Search                                                    | v 🖓 🖈 🖵 🥥                       |
|-----------------------------------|------------------------------------------------------------------------------|---------------------------------|
| 1<br>Section: Cardiovascul        | ar Medicine                                                                  | Close Related Materials 🛛 🗹 🖬   |
| 2 Section: Cardiov                | ascular Medicine R1 SOM 2021/2022                                            | Materials Group Study Resources |
| Details                           | 3 Begin Date: 2020-07-01 🛗                                                   | Study questions                 |
| Discussions                       | End Date: 2021-02-28 m<br>School Year: MED Third Year                        | Resources for Year 2            |
| Announcements<br>Manage Materials | Campus: Main Campus<br>Your Role: Student<br>Course Director: I Jane Faculty | Campus Resources                |
| Messages                          | Course Coordinatory III Ann Alexander                                        | Course Information              |
| Mapping                           | Description                                                                  | 🗆 📝 Course Syllabus 2020        |
| Assessments                       | Welcome To Cardiovascular Medicine                                           |                                 |
| Events                            |                                                                              |                                 |