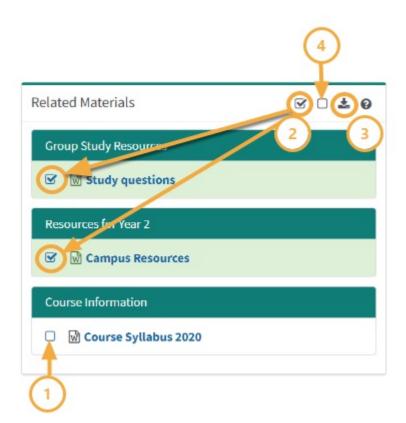

## **Course Material Download/Upload Tools**

1) You can click on each item to download the document (or open a new window for web links).

2) Or you can select all or multiple select documents by clicking the Select All icon or multiple select.

3) Click the empty checkbox to Deselect All documents.

4) Click the download icon to begin the download process for selected documents. All files will download as a .Zip file.