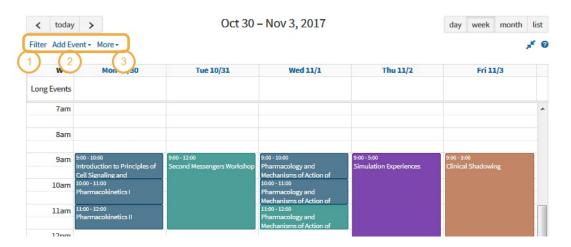

#### **Filters**

## **Filters**

The **Set Calendar Filters** feature allows Users to set personal preference defaults and/or clear filters that they are currently using on their Calendar. Users can select their Campus and Program as well as School Year and Course or choose to see only Events in which they are enrolled.

To see weekends, use the More filter.

Toggle inline help off/on with the +/- sign.

### **Add Event**

#### More

Toggle on/off weekends on the calendar.

View a variety of Calendar reports: Events, Room Usage, or Activity Summary.

Generate and download a PDF version of your Calendar.

Create an iCal calendar export file.