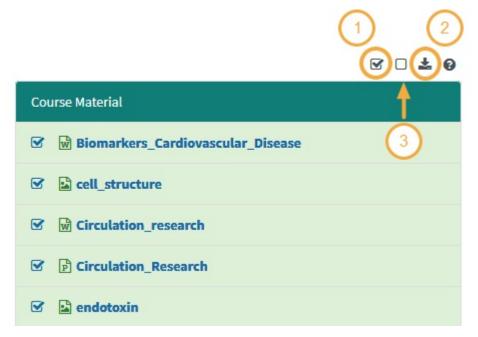

## **Download Materials**

Use these handy tools for selecting and downloading materials that are available in the Calendar, course and Event Screens

- 1. Select All available documents or select only certain ones by check box.
- 2. Download the documents in a convenient .Zip file format.
- 3. Deselect All will clear all previously selected documents.

## Begin Download

After selecting the materials, click the download icon

|                                       | ፼ <u></u> ⊡ |
|---------------------------------------|-------------|
| Course Material                       |             |
| 🗹 🕅 Biomarkers_Cardiovascular_Disease |             |
| C cell_structure                      |             |
| Circulation_research                  |             |
| Circulation_Research                  |             |
| endotoxin                             |             |