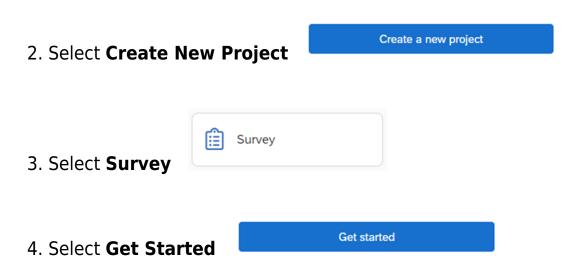

## **Creating a Qualtrics Survey**

1. Navigate to **fau.qualtrics.com** 

5. Title your Survey then select **Create Project** 

6. Type your question by clicking inside the question box

7. Choose Add a New Question and select a question type