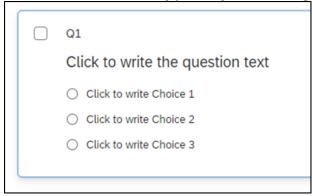

## **Creating a Qualtrics Survey**

1. Navigate to **fau.qualtrics.com** 

5. Title your Survey then select **Create Project** 

6. Type your question by clicking inside the question box

7. Choose Add a New Question and select a question type

Tip: Add a Captcha Verification question to add security to your survey

7.1 Edit Question Types by selecting question box

7.2 Locate the left column to edit question including Question Type, Answer Type, Choices, and Format