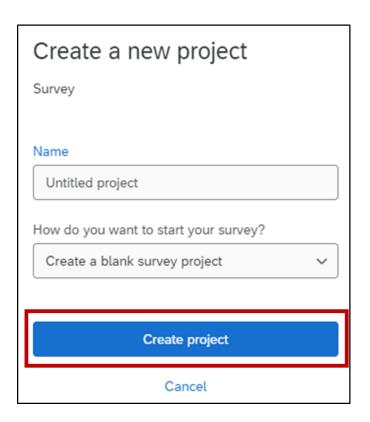

## **Creating a Qualtrics Survey**

1. Navigate to **fau.qualtrics.com** 

5. Title your Survey then select **Create Project** 

6. Type your question by clicking inside the question box

7. Choose Add a New Question and select a question type