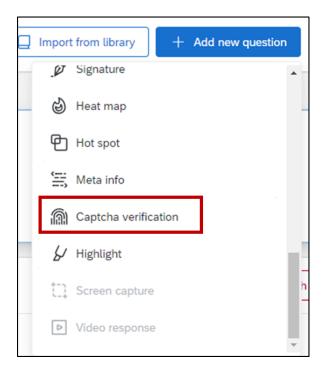

Tip: Add a Captcha Verification question to add security to your survey

7.1 Edit Question Types by selecting question box

7.2 Locate the left column to edit question including Question Type, Answer Type, Choices, and Format