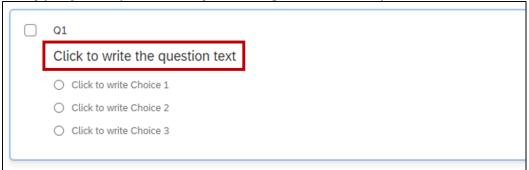

## **Creating a Qualtrics Survey**

1. Navigate to **fau.qualtrics.com** 

5. Title your Survey then select **Create Project** 

6. Type your question by clicking inside the question box

7. Choose Add a New Question and select a question type