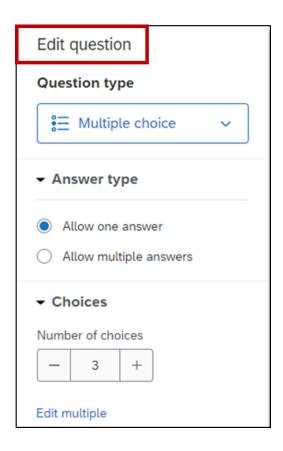

Tip: Add a Captcha Verification question to add security to your survey

7.1 Edit Question Types by selecting question box

7.2 Locate the left column to edit question including Question Type, Answer Type, Choices, and Format