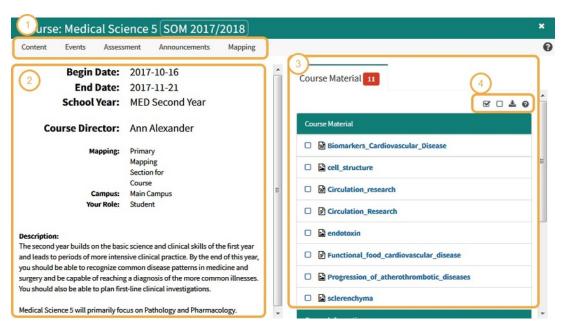

## **Course Screen**

Course Screen Menu (1)

## **Course Information (2)**

The course screen is the repository for the basic information about your course. It shows you:

- Course director(s)
- Course Coordinators
- Course Level Documents (Syllabus, Lab Manuals, etc)
- Basic course description
- Course Content

## **Course Materials (3)**

Course materials are organized by category. Items in bold have not been downloaded and also correspond to the item number in red. Use the convenient tools to download all into a .zip file. Files can also be downloaded individually.

- You can click on each item to download the document (or open a new window for web links).
- Or you can select all or multiple select and then click the download icon to begin the download process.
- All files will download as a .Zip file