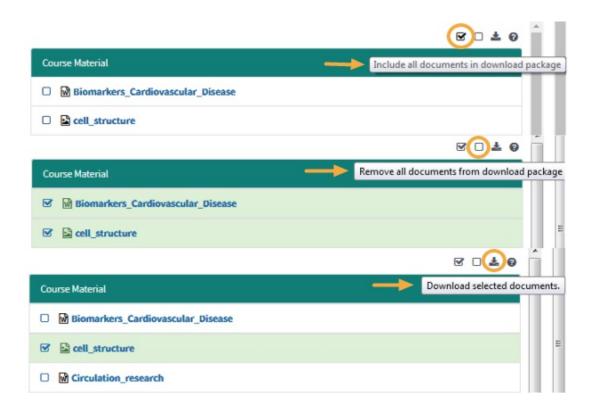

## **Course Materials (3)**

Course materials are organized by category. Items in bold have not been downloaded and also correspond to the item number in red. Use the convenient tools to download all into a .zip file. Files can also be downloaded individually.

- You can click on each item to download the document (or open a new window for web links).
- Or you can select all or multiple select and then click the download icon to begin the download process.
- All files will download as a .Zip file