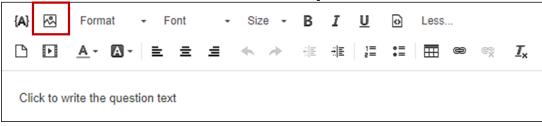

4. Add a graphic by selecting Rich Content Editor

5. Select Picture Icon to Insert Graphic

6. Select Upload a New Graphic

7. Choose a File from your computer or a graphic from the web by pasting in a URL