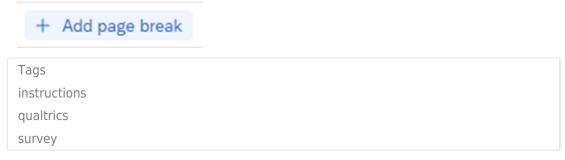

## 8. Select Save

Tip #3: Add a Page Break after your instructions for your respondents to have a landing page before beginning the survey questions. Hover your mouse between your instructions and first question and click **Add Page Break** 