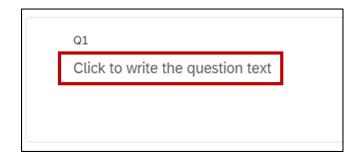

## **Adding Instructions to a Qualtrics Survey**

- 1. Navigate to fau.qualtrics.com
- 2. In your Qualtrics Project (Survey), **Add New Question** and select **Text/Graphic.**

3. In the question box, type the instructions for your survey.