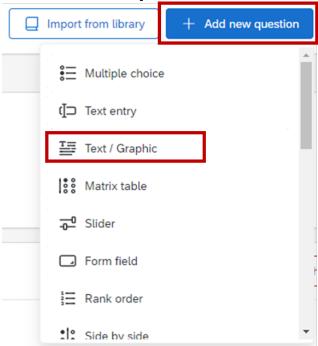

## **Adding Instructions to a Qualtrics Survey**

- 1. Navigate to fau.qualtrics.com
- 2. In your Qualtrics Project (Survey), **Add New Question** and select **Text/Graphic.**

3. In the question box, type the instructions for your survey.