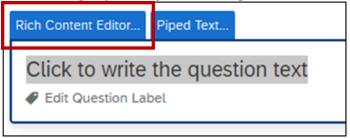

4. Add a graphic by selecting Rich Content Editor

5. Select Picture Icon to Insert Graphic

6. Select Upload a New Graphic

7. Choose a File from your computer or a graphic from the web by pasting in a URL