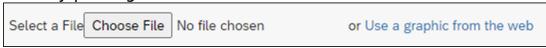

4. Add a graphic by selecting Rich Content Editor

5. Select Picture Icon to Insert Graphic

6. Select Upload a New Graphic

7. Choose a File from your computer or a graphic from the web by pasting in a URL