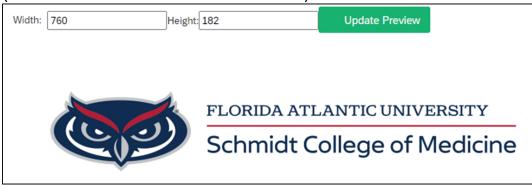

Tip #1: Adjust the Width to fit better in your survey (recommend size is at or below 770)

Tip #2: Select all (ctrl+a) to center text and graphic