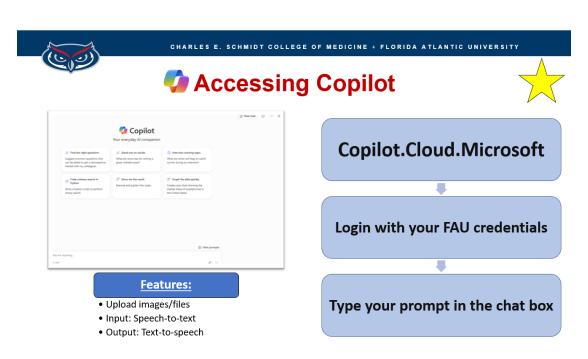

## **How to Access Microsoft Copilot**

\*Disclaimer: Copilot is a protected version of AI when user is logged in with their FAU credentials. Do <u>NOT</u> input personal or other HIPAA protected information in Copilot.