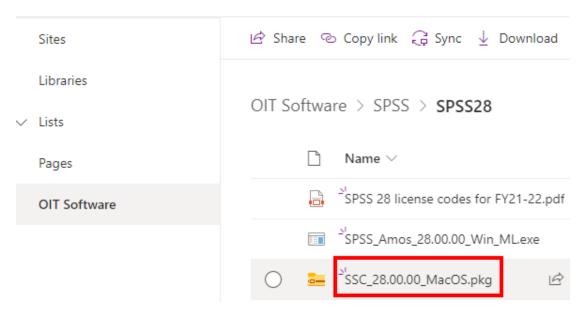

#### **For MacOS Devices**

 ${\it Click on SSC\_} < {\it version} > \_{\it MacOS.pkg}. \ The \ version \ number \ will \ change \ depending \ on \ the \ latest \ version \ available.$ 