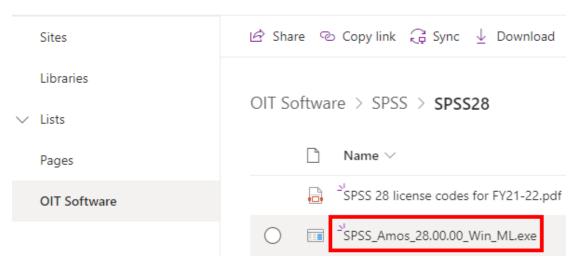

### **Optional Amos installation (Windows only)**

To install Amos, click SPSS\_Amos\_<version>\_Win\_ML.exe.