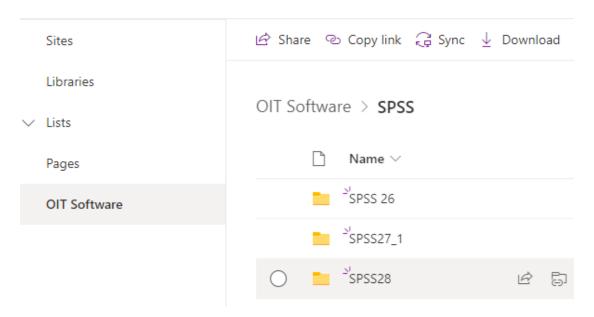

You will be prompted for your SSO authentication and 2 factor authentication if you have it setup for all services.

After authentication, click on the SPSS folder.

Next, click on SPSS28 or higher if there is a newer version such as 29, 30, etc.. (The version updates July 1 every year).