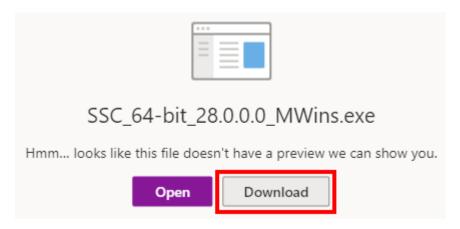

#### **For Windows Devices**

Click SSC 64-bit<version> MWins.exe. The version number will change depending on the latest version available.

## Office Of Information Technology

Click the Download button.

Run the installer once downloaded.