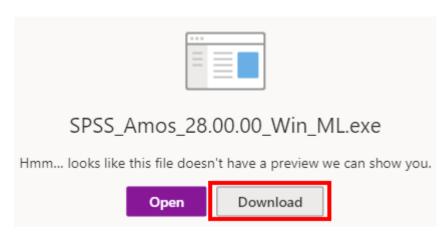

### **Optional Amos installation (Windows only)**

To install Amos, click SPSS\_Amos\_<version>\_Win\_ML.exe.

# EaU Office Of Information Technology

Click the Download button.

Run the installer once the download is complete.