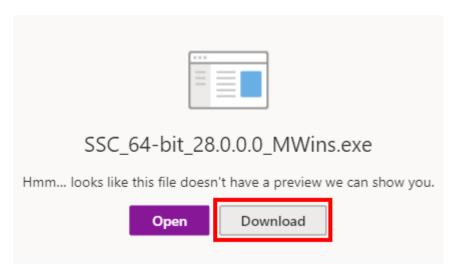

## Office Of Information Technology

Click the Download button.

Run the installer once downloaded.