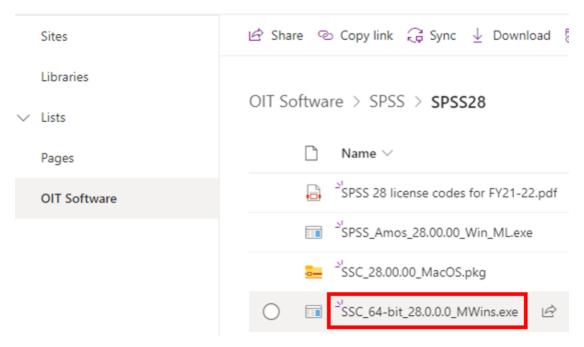

#### **For Windows Devices**

Click SSC 64-bit<version> MWins.exe. The version number will change depending on the latest version available.