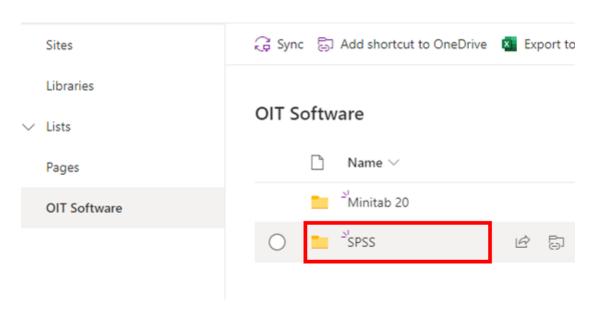

You will be prompted for your SSO authentication and 2 factor authentication if you have it setup for all services.

After authentication, click on the SPSS folder.

Next, click on SPSS28 or higher if there is a newer version such as 29, 30, etc.. (The version updates July 1 every year).