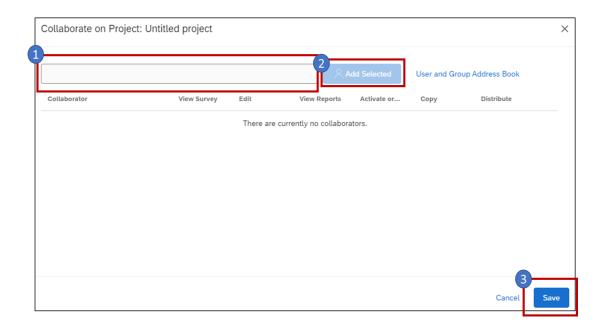

## **Sharing a Qualtrics Survey**

- 1. Navigate to fau.qualtrics.com
- 2. In your Qualtrics Project (Survey), Select **Tools** then **Collaborate.**

3. Type the name of the collaborator in the search box, select **Add Selected** and **Save**.