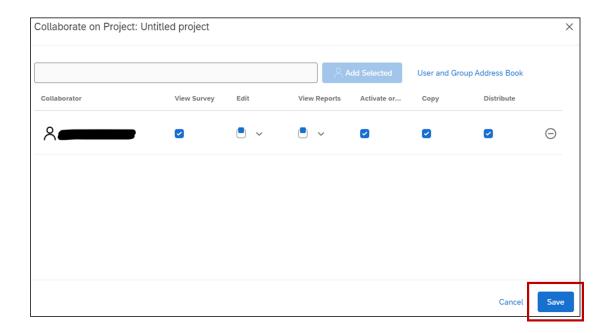

4. Customize your message then select **Invite**.

5. Give permissions to the collaborator by checking/unchecking the boxes then select **Save**.

6. The new collaborator will receive an **email** that a Qualtrics Survey was shared with them. They will need to follow the directions to access the survey.