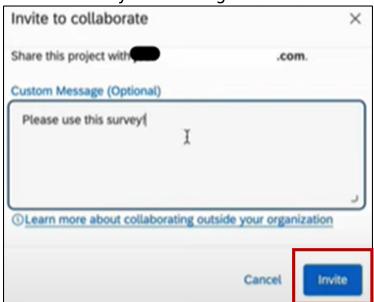

4. Customize your message then select **Invite**.

5. Give permissions to the collaborator by checking/unchecking the boxes then select **Save**.

6. The new collaborator will receive an **email** that a Qualtrics Survey was shared with them. They will need to follow the directions to access the survey.