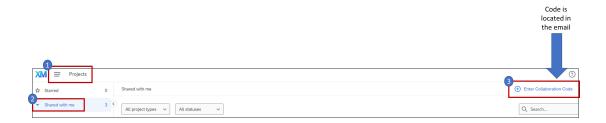

4. Customize your message then select **Invite**.

5. Give permissions to the collaborator by checking/unchecking the boxes then select **Save**.

6. The new collaborator will receive an **email** that a Qualtrics Survey was shared with them. They will need to follow the directions to access the survey.