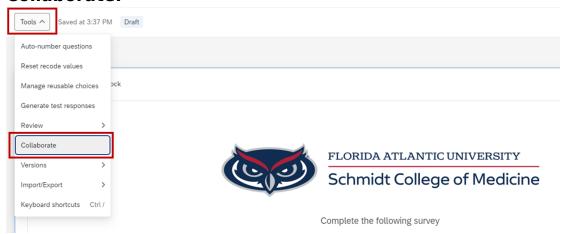

## **Sharing a Qualtrics Survey**

- 1. Navigate to fau.qualtrics.com
- 2. In your Qualtrics Project (Survey), Select **Tools** then **Collaborate.**

3. Type the name of the collaborator in the search box, select **Add Selected** and **Save**.