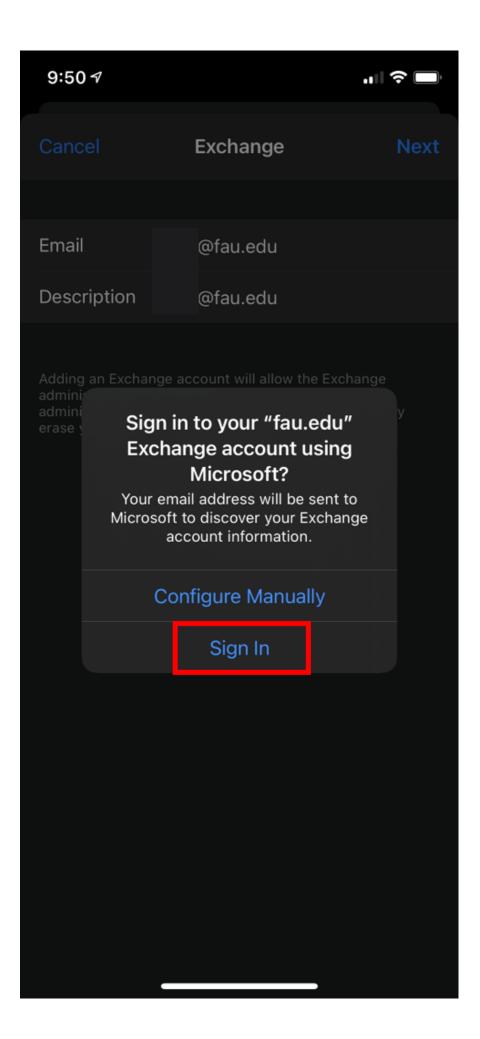

• Enter your email address and an optional description for the account. Click Sign In; then a prompt will pop up asking if this is a Work/School account or a personal account, select Work/School.

• At this point the FAU SSO window will appear for you to enter your Username/ password and approve Duo when prompted.