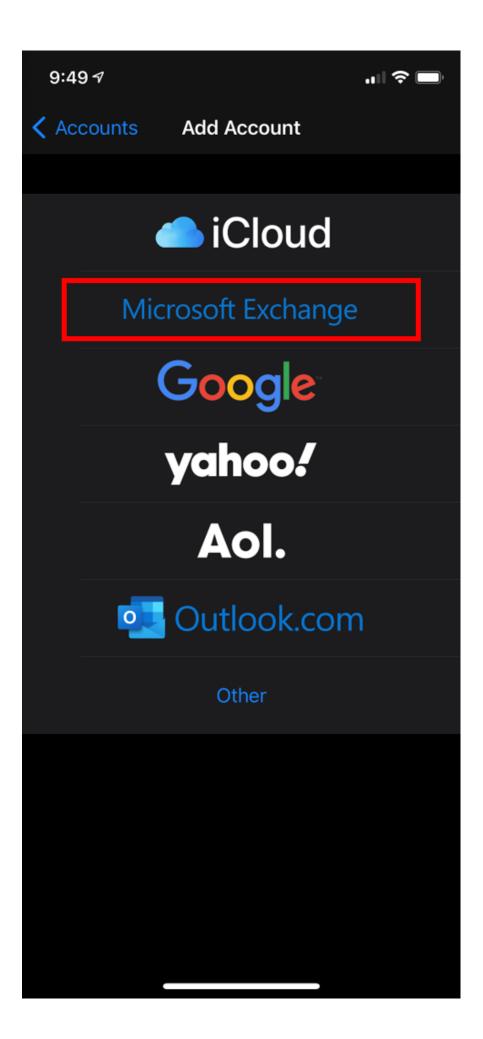

## Built-in iOS Mail app setup

- Go to Settings > Mail, then tap Accounts.
- Tap Add Account, then select Exchange

| 9:49 🕫                                                     |        |
|------------------------------------------------------------|--------|
| Mail Accounts                                              |        |
| ACCOUNTS                                                   |        |
| <b>iCloud</b><br>Contacts, Messages, Notes, Health, Photos | >      |
| Exchange<br>Contacts, Calendars                            | >      |
|                                                            |        |
| <b>Gmail</b><br>Contacts, Calendars, Notes                 | >      |
| Add Account                                                | >      |
|                                                            |        |
| Fetch New Data                                             | Push > |
|                                                            |        |
|                                                            |        |
|                                                            |        |
|                                                            |        |
|                                                            |        |
|                                                            |        |
|                                                            |        |
|                                                            |        |
|                                                            |        |