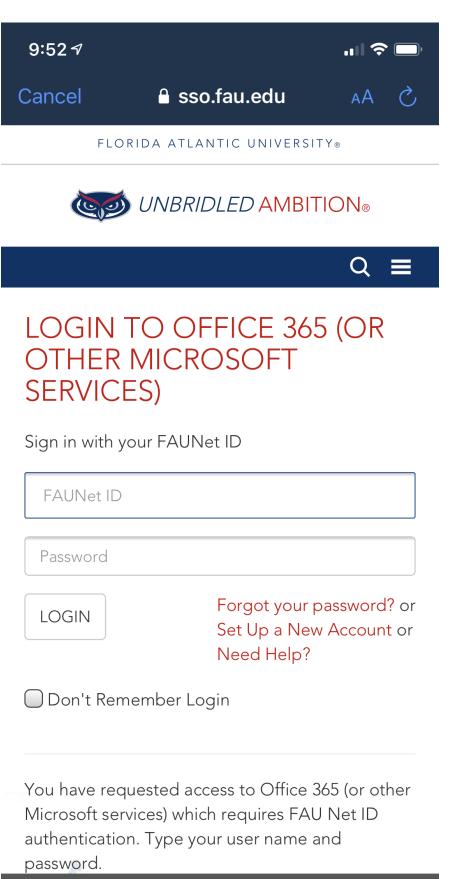

• Enter your email address and an optional description for the account. Click Sign In; then a prompt will pop up asking if this is a Work/School account or a personal account, select Work/School.

• At this point the FAU SSO window will appear for you to enter your Username/ password and approve Duo when prompted.