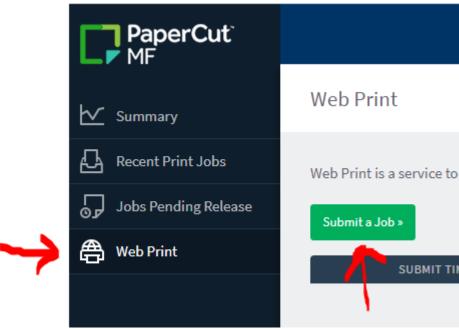

http://com-print.ad.fau.edu:9191

Log in using your FAU Credentials

Select WEB PRINT

Select Submit a Job

Follow the prompts to upload the document

Once complete, you can release the job at any COM printer as you normally would.