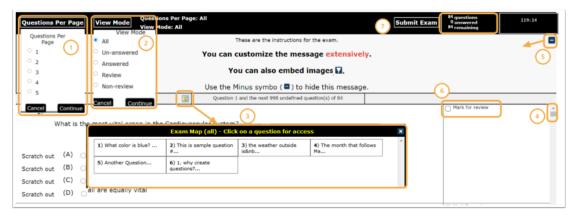

### **Exam Navigational Tools**

- 1. Questions per page: Select the number of questions on a page at one time.
- 2. View Mode: Select types of questions to review
- 3. Exam Map: Gives an thumbnail overview of the exam, which is useful to go directly to a question.
- 4. View next question: Advance to next question if you are using the one question per page mode, or use the scroll bar to navigate to the next question.
- 5. Onscreen Help: Expand the + to view the onscreen help.
- 6. Mark for review: Check for review any questions that you wish to return to prior to submitting exam.

7. Submit: Click to submit exam for grading.

- Tags
- <u>exam</u>
- <u>exams</u>
  <u>OwlMed</u>