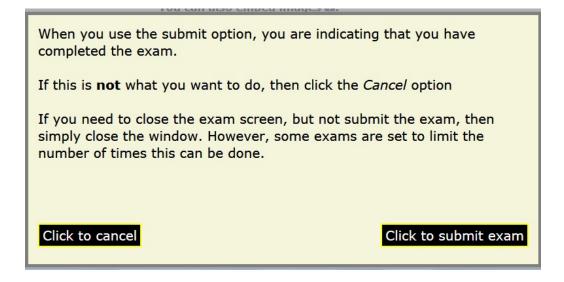

- 5. Start the **Exam** (see below for navigation tools)
- $6. \hspace{0.1 cm} \text{Select} \hspace{0.1 cm} \textbf{Submit} \hspace{0.1 cm} \textbf{Exam} \hspace{0.1 cm} \text{when you're finished} \\$