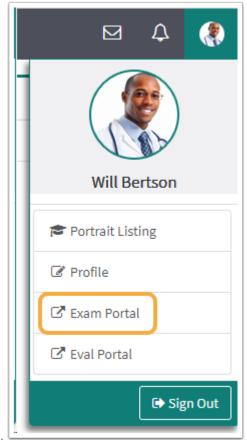

## How to Access your Exam

1. Log into **OwlMed** (<u>owlmed.fau.edu</u>)

- 2. Select your Account Menu (picture icon)
- 3. Select Exam Portal

| .eo: Exam Portal            |                       |              |                 |            |  |
|-----------------------------|-----------------------|--------------|-----------------|------------|--|
| Exams T                     | o Be Completed        |              |                 |            |  |
| Show 10                     | Show 10 ~ entries     |              |                 | Search:    |  |
| Line# 🖡                     | Linked to 1           | Exam Name 🗍  | From Time 🗍     | To Time ↓↑ |  |
| 1                           | CARDIOMED - CV EXAM 1 | Block Exam X | All day         | All day    |  |
| Showing 1 to 1 of 1 entries |                       |              | Previous 1 Next |            |  |