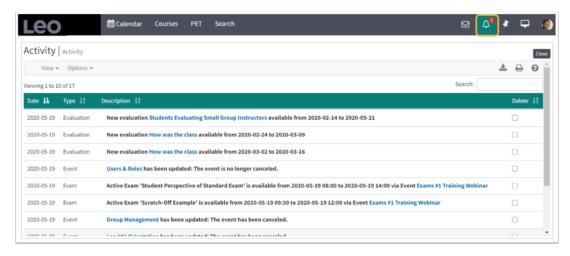

## Activity Icon (Bell)

Accessed via the **Activity Bell**, the Activity report will notify you of any actionable information you need to know, such as updates/changes to events, new materials, assignments, upcoming or due Exams or Evaluations, Lotteries and Sign-ups.

- Items in **Bold** are unread.
- All links are active.
- Activities can be deleted.
- Deleted activities can be reviewed.

The **Activity** icon will automatically populate with a small number in a red box, indicating how many new or unread activities you have.

Examples of possible content you may see in your Activity screen log include items such as those listed below:

- Upcoming quiz
- New Materials were added to an upcoming Event
- Assignments added to a Course
- Event cancellation or rescheduling (in close to real time)
- Evaluation due (refer to this article on **Evaluations** for more information)
- Lottery/Sign-Up is open (refer to this article on <u>Lottery/SignUps</u> for more information)
- Exam due in regular or Long Events
- Receipt of Grades
- Event changes due to Group membership modifications, such as being added/dropped
- All Day Event changes
- Notification of being added or removed from a Course
- New or updated Discussion Board or comments on a thread