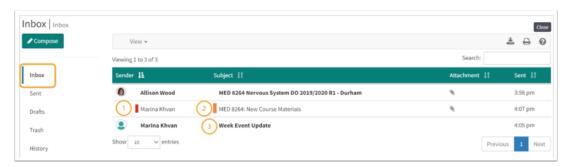

## Inbox Icon (Envelope)

Messages allows you to create Announcements and/or Email messages to selected recipients within Leo. Announcements comes populated with all the Groups associated with the Section or Event. Emails sent in Leo will be distributed to the email listed in the User's profile.

- 1. A red indicator shows this message is new, you haven't seen it in your Inbox before.
- 2. An orange indicator shows the message is high priority.
- 3. If the message is bold, that means you haven't read it yet. Click any row to view the message.

For more detailed information: refer to the <u>Inbox</u> article.