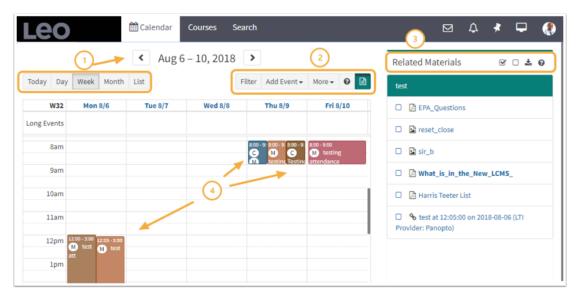

#### **Calendar View**

The main user interface is based around the Calendar, a central hub for information about events.

- 1. The Calendar opens to today's date and can be organized by: Day, Week, Month, or List views.
- 2. **Filters** can be applied to the Calendar to manage the information you see. You can also add Personal Events, access **More** options, learn more at the ? **Help** and open/close the **Related Materials** pane.
- Related Materials are organized in the right side panel and can be downloaded all at once, or you can select specific items to download.
- 4. Events are organized by time and place, as well as color coded by Event Type.