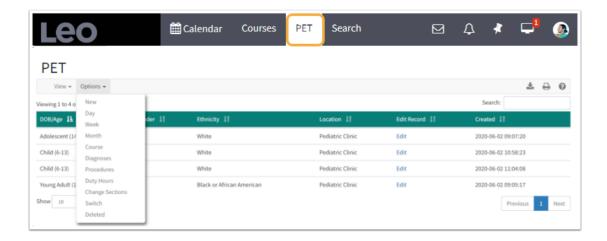

#### **PET Tab**

When enabled, Leo's PET tab allows students to manage PET form submissions for clinical courses in which they are enrolled from the top Navigation Bar.

- Tags
- OwlMed