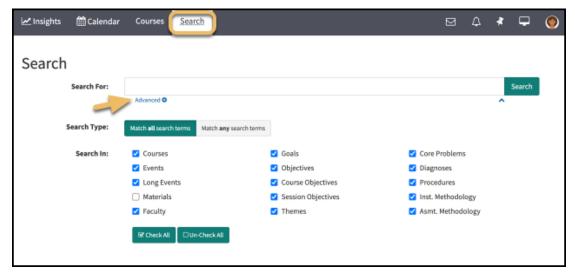

#### **Search Tab**

Users can search across the curriculum by using a keyword and/or Boolean search. A number of built-in advanced filters are also available to help widen or narrow search fields and display options.

Clicking on the Advanced Icon toggles the screens between the Advanced Search and Search.