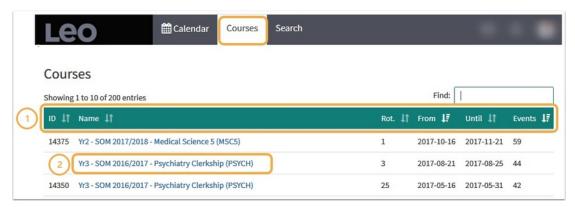

- 1. Courses can be sorted by: ID, Name, Rotation, From, Until, and number of Events.
- 2. Click the Course Name link to go to the Section Screen for that Course.