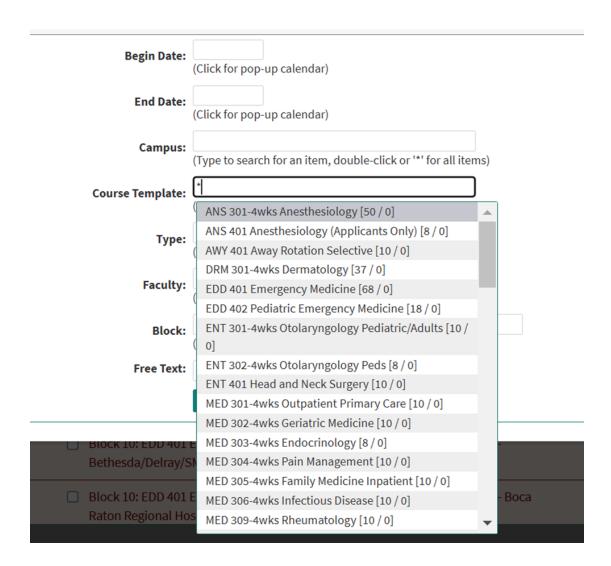

#### **KEY POINTS:**

- Allow 5-10 seconds for a filter to load prior to selecting a second filter.
- You may layer filters, but remember filters are "sticky" and must be reset if you are changing parameters.
- You may filter by the following (screenshots to follow):
  - 1. Campus (wait 5-10 seconds) = available locations
  - 2. Course Template (wait 5-10 seconds) = available Course #s
  - 3. Faculty (wait 5-10 seconds) = Primary Physician or contact
  - 4. Block (wait 5-10 seconds) = 4 week blocks during Lottery 3 or 2 week blocks during Lottery 4
  - 5. Free Text = type in key words. Quotation marks can be useful.

## 2) COURSE/ROTATION FILTER