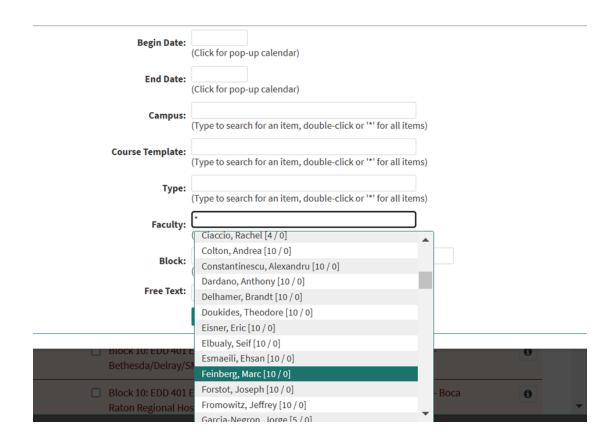

#### **KEY POINTS:**

- Allow 5-10 seconds for a filter to load prior to selecting a second filter.
- You may layer filters, but remember filters are "sticky" and must be reset if you are changing parameters.
- You may filter by the following (screenshots to follow):
  - 1. Campus (wait 5-10 seconds) = available locations
  - 2. Course Template (wait 5-10 seconds) = available Course #s
  - 3. Faculty (wait 5-10 seconds) = Primary Physician or contact
  - 4. Block (wait 5-10 seconds) = 4 week blocks during Lottery 3 or 2 week blocks during Lottery 4
  - 5. Free Text = type in key words. Quotation marks can be useful.

## 3) FACULTY/PHYSICIAN FILTER