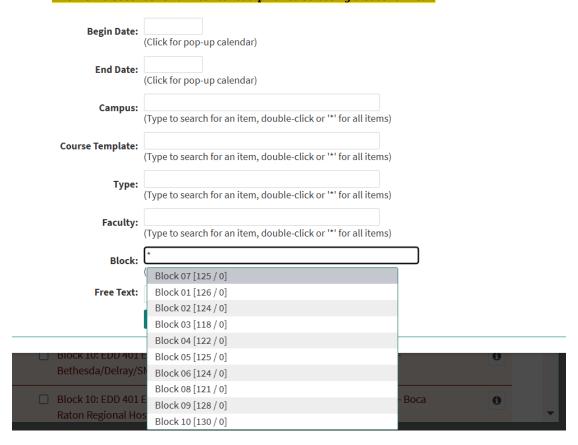

#### **KEY POINTS:**

- Allow 5-10 seconds for a filter to load prior to selecting a second filter.
- You may layer filters, but remember filters are "sticky" and must be reset if you are changing parameters.
- You may filter by the following (screenshots to follow):
  - 1. Campus (wait 5-10 seconds) = available locations
  - 2. Course Template (wait 5-10 seconds) = available Course #s
  - 3. Faculty (wait 5-10 seconds) = Primary Physician or contact
  - 4. Block (wait 5-10 seconds) = 4 week blocks during Lottery 3 or 2 week blocks during Lottery 4
  - 5. Free Text = type in key words. Quotation marks can be useful.

## 4) BLOCK FILTER