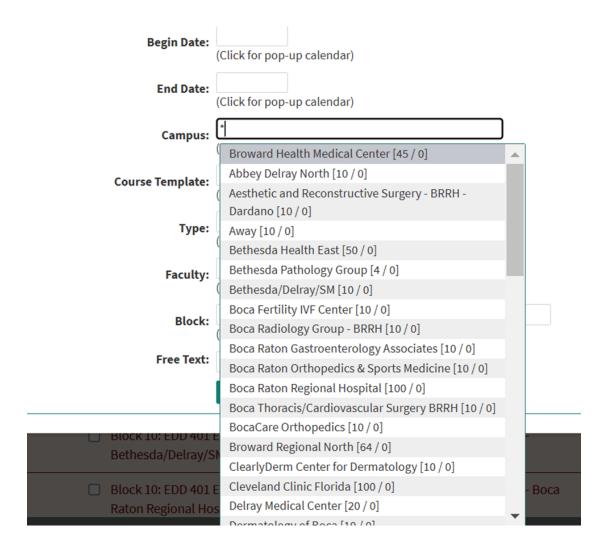

#### **KEY POINTS:**

- Allow 5-10 seconds for a filter to load prior to selecting a second filter.
- You may layer filters, but remember filters are "sticky" and must be reset if you are changing parameters.
- You may filter by the following (screenshots to follow):
  - 1. Campus (wait 5-10 seconds) = available locations
  - 2. Course Template (wait 5-10 seconds) = available Course #s
  - 3. Faculty (wait 5-10 seconds) = Primary Physician or contact
  - 4. Block (wait 5-10 seconds) = 4 week blocks during Lottery 3 or 2 week blocks during Lottery 4
  - 5. Free Text = type in key words. Quotation marks can be useful.

#### 1) CAMPUS FILTER