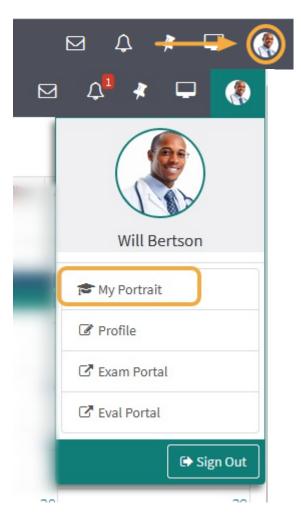

## Samantha Starr - 2024-06-13 - \*M1 Student Materials\* How to Check Evaluations for Students

A Student can click on their picture to access My Portrait.

A list of all Evaluations by or about the Student, including both active and completed Evaluations. Clicking on the Evaluation link will bring you to a summary of that Evaluation.