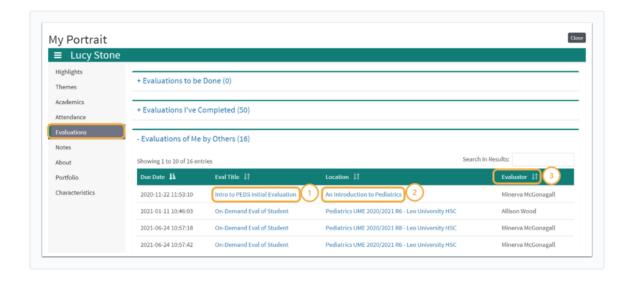

## Samantha Starr - 2024-06-13 - \*M1 Student Materials\* How to Check Evaluations for Students

A Student can click on their picture to access My Portrait.

A list of all Evaluations by or about the Student, including both active and completed Evaluations. Clicking on the Evaluation link will bring you to a summary of that Evaluation.

The column menu bar indicates the following:

- 1. Clicking an Eval Title will take you to detailed score information for the selected Evaluation.
- 2. The Location column contains the name of the Course or Event to which the Evaluation applies and clicking on it will open the Course Section or Event screen.
- 3. The Evaluator column tells you the Evaluator of Record who summarized and approved the Evaluation.
  - Tags
  - evaluations
  - OwlMed
  - student evaluations