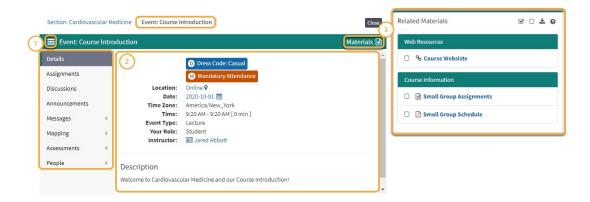

## The Event Screen

These are the three main components for the Event Screen

- 1. Event Screen Menu
- 2. Event Content Area
- 3. Related Materials

NOTE: Depending on your role (e.g. student, faculty, staff and your enrollment in the event) you may see different options on the Event Screen Menu.