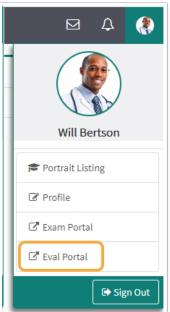

### **Access the Evaluations Portal**

1. Click on your profile photo in the top right corner

- 2. Select Eval Portal on the Account Menu
- 3. View all of the active and open evaluations you need to complete for the current day.
- 4. Access and complete evaluations
- 5. Click on the Evaluation you would like to take