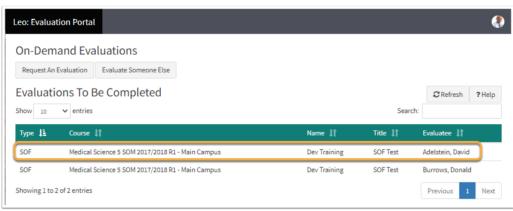

### **Access the Evaluations Portal**

1. Click on your profile photo in the top right corner

- 2. Select Eval Portal on the Account Menu
- 3. View all of the active and open evaluations you need to complete for the current day.
- 4. Access and complete evaluations
- 5. Click on the Evaluation you would like to take

- 6. Once the Evaluation has been submitted, the Eval Portal will update the list of open Evaluations.
- 7. When you are finished taking the evaluation or multiple evaluations, you can log out by clicking on the logout icon in the top right-hand corner of your screen or return to OwlMed by clicking on the ->] return icon.
  - Tags
- evaluations
- OwlMed
- student evaluations