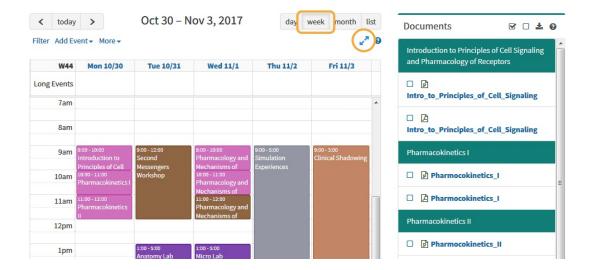

eature in OwlMed that allows Users to see their scheduled Events. Users will have multiple ways to customize the view of their Calendar, ranging from day, week, month and list view.

## **Calendar Views:**

### **Month View**



- 1. The calendar views can be set to day, week, month or list.
- 2. Scroll to the future or the past in increments of days, weeks or months, or return to the Today View with a click.
- 3. Use the ? Icon to reach the Help Screen and access the key explaining the color coding for Events.

## **Calendar Color Codes**



## **Week View**

The week at a glance is a convenient way to plan your week.



- 1. Use the Calendar's filters under More, to see the weekends.
- 2. Click the opposing arrows to display or hide the Documents Menu.

### **Week View with Documents**



## **Day View with Documents**

The Day or List views organize daily Events in chronological order.



#### **List View with Documents**



The List View provides a chronological view of the week, with or without the Documents

Menu in the side panel.

#### **Documents**

Handy tools for selecting and downloading documents are available in the Calendar, Course and Event screens.



For more detailed information refer to **Download Materials** article.

#### **Filters**



## **Filters**

The **Set Calendar Filters** feature allows Users to set personal preference defaults and/or clear filters that they are currently using on their Calendar. Users can select their Campus and Program as well as School Year and Course or choose to see only Events in which they are enrolled.



To see weeken