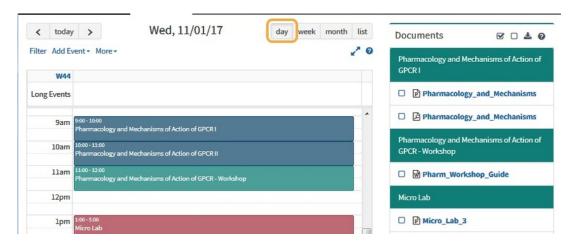

## **Day View with Documents**

The Day or List views organize daily Events in chronological order.