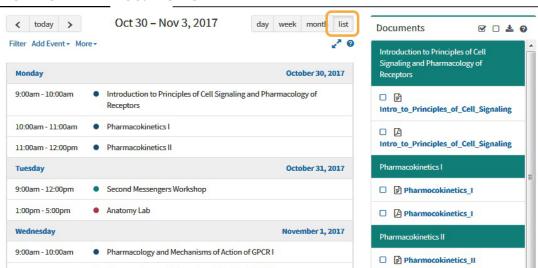

#### **List View with Documents**

The List View provides a chronological view of the week, with or without the Documents

Menu in the side panel.