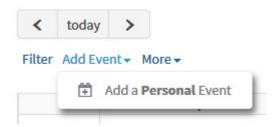

cal order.



#### **List View with Documents**



The List View provides a chronological view of the week, with or without the Documents

Menu in the side panel.

#### **Documents**

Handy tools for selecting and downloading documents are available in the Calendar, Course and Event screens.



For more detailed information refer to **Download Materials** article.

#### **Filters**



## **Filters**

The **Set Calendar Filters** feature allows Users to set personal preference defaults and/or clear filters that they are currently using on their Calendar. Users can select their Campus and Program as well as School Year and Course or choose to see only Events in which they are enrolled.



To see weekends, use the More filter.

Toggle inline help off/on with the +/- sign.

### **Add Event**



#### More

Toggle on/off weekends on the calendar.

View a variety of Calendar reports: Events, Room Usage, or Activity Summary.

Generate and download a PDF version of your Calendar.

Create an iCal calendar export file.



#### **Generate PDF**



Select your preferences for a PDF version of your personal Calendar.

## iCal Export

This will generate a standards compliant iCal data file that can be imported into most modern calendaring systems. Save the generated file and then import it into your preferred calendar system.