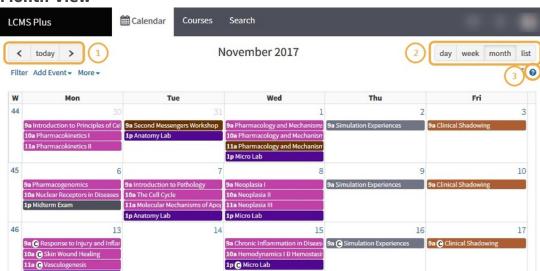

### **Month View**

- 1. The calendar views can be set to day, week, month or list.
- 2. Scroll to the future or the past in increments of days, weeks or months, or return to the Today View with a click.
- 3. Use the ? Icon to reach the Help Screen and access the key explaining the color coding for Events.