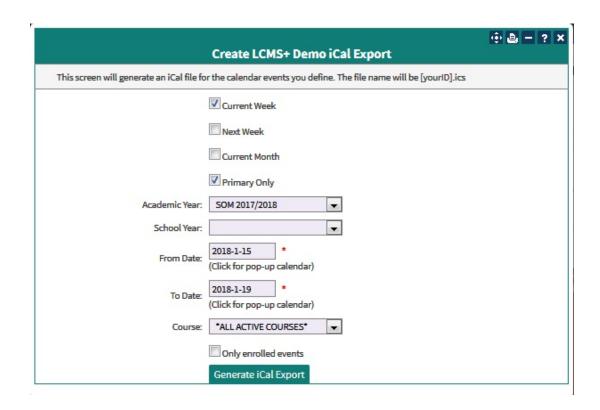

## iCal Export

This will generate a standards compliant iCal data file that can be imported into most modern calendaring systems. Save the generated file and then import it into your preferred calendar system.