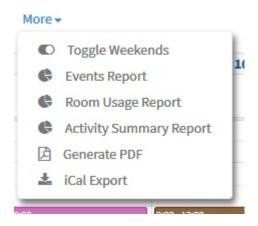

#### More

Toggle on/off weekends on the calendar.

View a variety of Calendar reports: Events, Room Usage, or Activity Summary.

Generate and download a PDF version of your Calendar.

Create an iCal calendar export file.