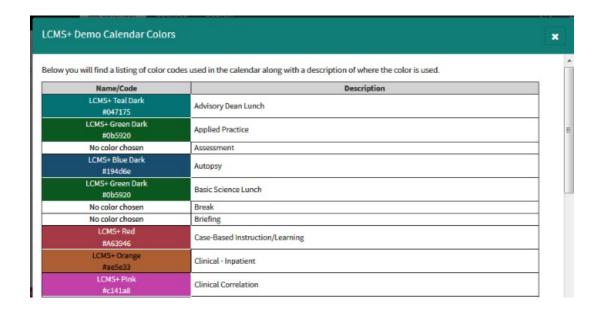

Knowledgebase > OwlMed and Canvas > OwlMed Calendar Overview

# OwlMed Calendar Overview

Marcelle Gornitsky - 2022-06-08 - OwlMed and Canvas

## Calendar

The Calendar is the prominent feature in OwlMed that allows Users to see their scheduled Events. Users will have multiple ways to customize the view of their Calendar, ranging from day, week, month and list view.

## **Calendar Views:**

### **Month View**



- 1. The calendar views can be set to day, week, month or list.
- 2. Scroll to the future or the past in increments of days, weeks or months, or return to the Today View with a click.
- 3. Use the ? Icon to reach the Help Screen and access the key explaining the color coding for Events.

## **Calendar Color Codes**



## **Week View**

The week at a glance is a convenient way to plan your week.



- 1. Use the Calendar's filters under More, to see the weekends.
- 2. Click the opposing arrows to display or hide the Documents Menu.

### **Week View with Documents**



## **Day View with Documents**

The Day or List views organize daily Events in chronological order.



#### **List View with Documents**



The List View provides a chronological view of the week, with or without the Documents

Menu in the side panel.

#### **Documents**

Handy tools for selecting and downloading documents are available in the Calendar, Course and Event screens.



For more detailed information refer to **Download Materials** article.

#### **Filters**



## **Filters**

The **Set Calendar Filters** feature allows Users to