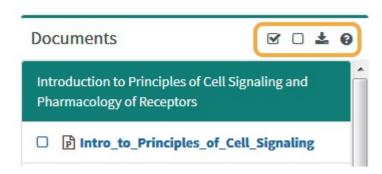

#### **Documents**

Handy tools for selecting and downloading documents are available in the Calendar, Course and Event screens.

For more detailed information refer to **Download Materials** article.