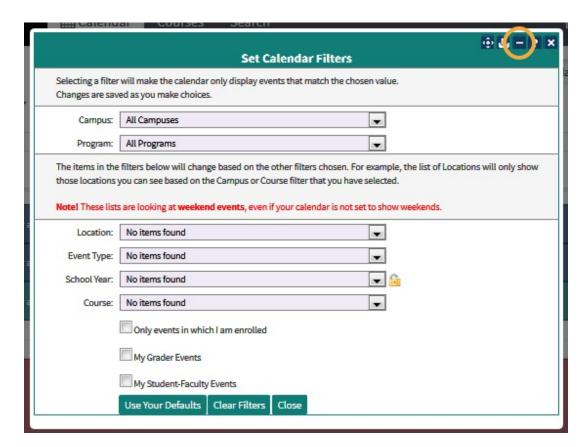

#### **Filters**

## **Filters**

The **Set Calendar Filters** feature allows Users to set personal preference defaults and/or clear filters that they are currently using on their Calendar. Users can select their Campus and Program as well as School Year and Course or choose to see only Events in which they are enrolled.

To see weekends, use the More filter.

Toggle inline help off/on with the +/- sign.