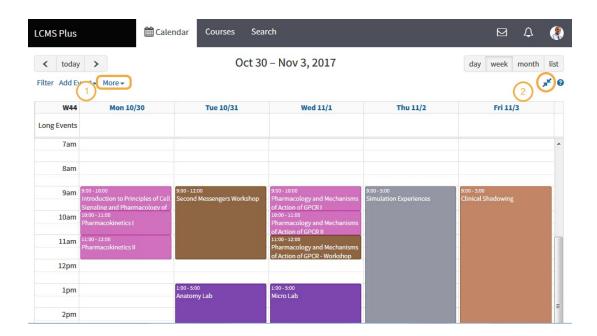

## **Week View**

The week at a glance is a convenient way to plan your week.

- 1. Use the Calendar's filters under More, to see the weekends.
- 2. Click the opposing arrows to display or hide the Documents Menu.