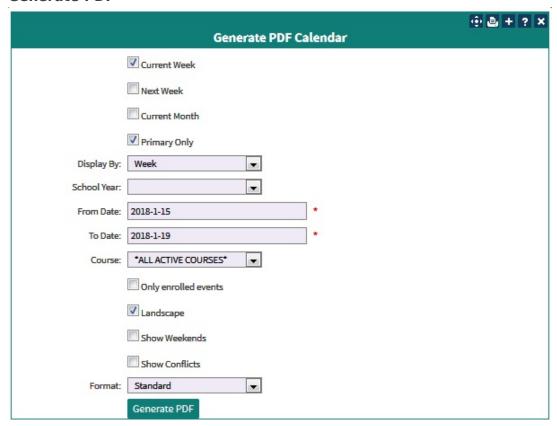

#### **Generate PDF**

Select your preferences for a PDF version of your personal Calendar.