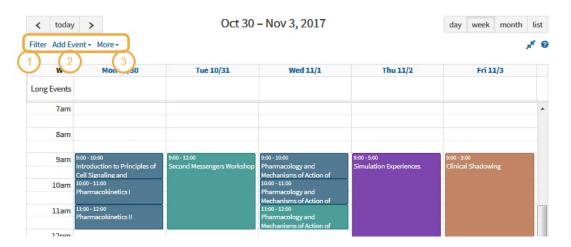

## **Week View**

The week at a glance is a convenient way to plan your week.

- 1. Use the Calendar's filters under More, to see the weekends.
- 2. Click the opposing arrows to display or hide the Documents Menu.

#### **Filters**

## **Filters**

The **Set Calendar Filters** feature allows Users to set personal preference defaults and/or clear filters that they are currently using on their Calendar. Users can select their Campus and Program as well as School Year and Course or choose to see only Events in which they are enrolled.

To see weekends, use the More filter.

Toggle inline help off/on with the +/- sign.

### **Add Event**

#### More

Toggle on/off weekends on the calendar.

View a variety of Calendar reports: Events, Room Usage, or Activity Summary.

Generate and download a PDF version of your Calendar.

Create an iCal calendar export file.