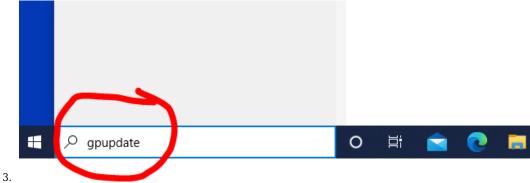

- 1. Locate the Search Bar in the lower left on the Tool Bar on the bottom of your screen
- 2. In the Search Bar, type GPUPDATE

4. Hit ENTER

A window may open, but will close when the process is completed. Wait 1-2 minutes and try to print again.