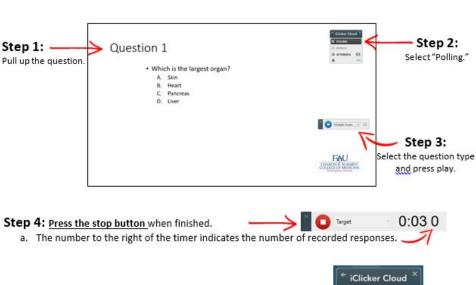

# Running an CiClicker Cloud Polling Session

Once you have 1) opened the application, 2) logged in, 3) selected your course, and 4) started a polling session, follow the steps below.