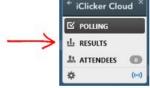

#### Step 5: Select "Results" on the iClicker Cloud menu.

a. The student answers will be displayed.