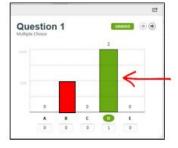

#### Step 5: Select "Results" on the iClicker Cloud menu.

a. The student answers will be displayed.

#### Step 6: Click on the correct answer to score the question.

a. Students will receive this feedback on their devices.

Step 7: Return to Step 1 or exit iClicker Cloud Polling.

| Tags    |  |  |
|---------|--|--|
| Clicker |  |  |
| Reef    |  |  |