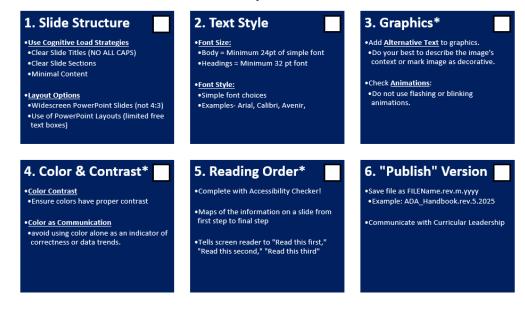

## **COM Ed Tech Recommended ADA Checklist**

\*Indicates Accessibility Checker Assisted Task