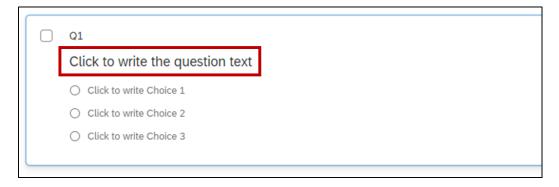

## **Creating a Qualtrics Survey**

- 1. Navigate to fau.qualtrics.com
- 2. Select **Create New Project**

3. Select Survey

5. Title your Survey then select **Create Project** 

Survey

6. Type your question by clicking inside the question box