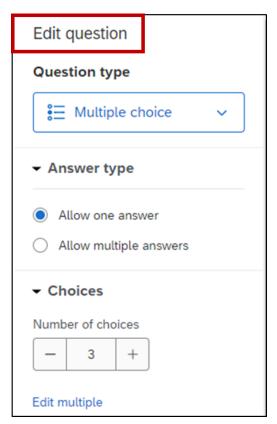

- 7. Choose Add a New Question and select a question type
  - Tip: Add a Captcha Verification question to add security to your survey

7.1 Edit Question Types by selecting question box

7.2 Locate the left column to edit question including Question Type, Answer Type, Choices, and Format