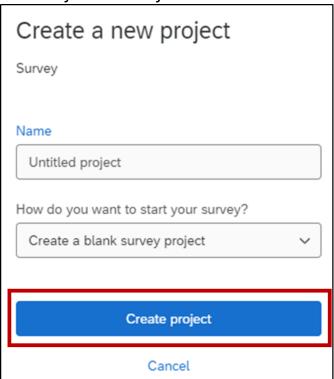

## **Creating a Qualtrics Survey**

- 1. Navigate to fau.qualtrics.com
- 2. Select **Create New Project**

3. Select Survey

5. Title your Survey then select **Create Project** 

Survey

6. Type your question by clicking inside the question box