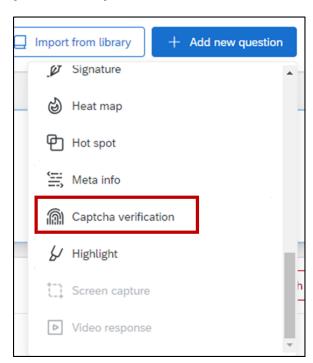

- 7. Choose Add a New Question and select a question type
  - Tip: Add a Captcha Verification question to add security to your survey

7.1 Edit Question Types by selecting question box

7.2 Locate the left column to edit question including Question Type, Answer Type, Choices, and Format