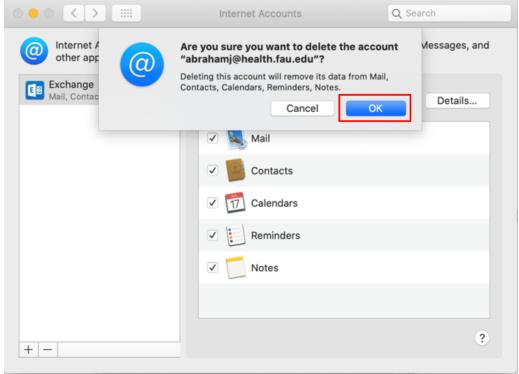

• Then on the bottom left corner of the screen, select the minus symbol

• Another window will pop up, asking you to delete your account, select "OK"

• Then your FAU exchange account will be deleted from your Mac Mail