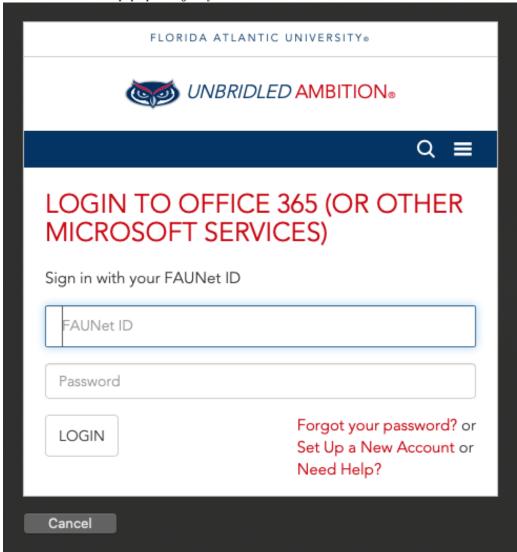

• Then it will ask you to put your name and email address, do that and hit "Sign In".

• Then another window will pop asking you to put sign in to your Exchange account, hit "Sign In"

• Then the FAU SSO will pop up asking for your FAU credentials