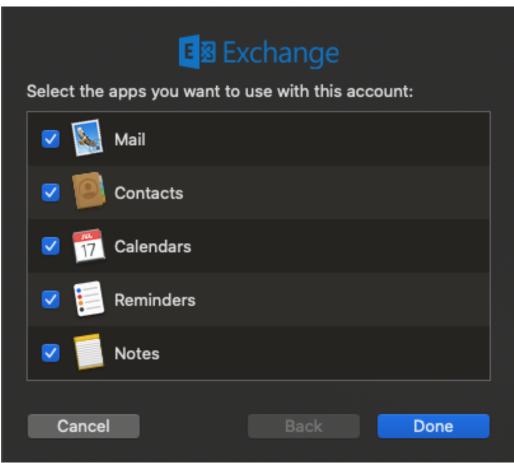

 Another window will pop up asking for the apps you want to use, select the apps you want to use and hit "Done"

• Then your FAU Exchange account shall be re-added