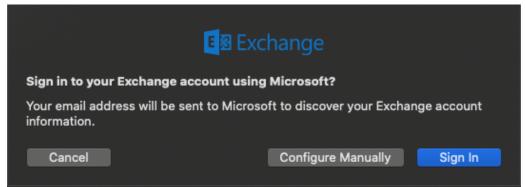

• Then it will ask you to put your name and email address, do that and hit "Sign In".

• Then another window will pop asking you to put sign in to your Exchange account, hit "Sign In"

• Then the FAU SSO will pop up asking for your FAU credentials