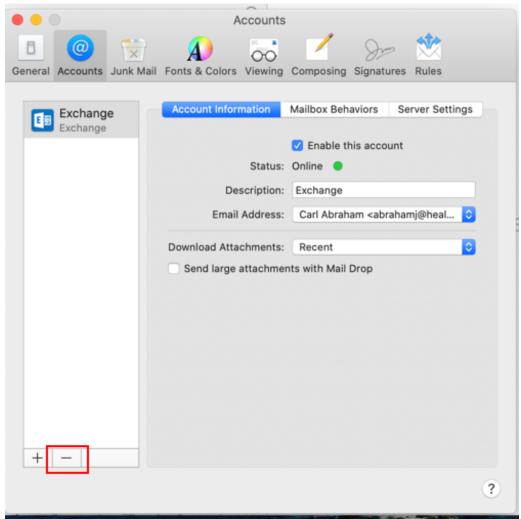

• Then on the bottom left corner of the screen, select the minus symbol

• Another window will pop up and I want you to select "Internet Accounts"

• Once that window is open, on the left hand side select your FAU Exchange account

• Then on the bottom left corner of the screen, select the minus symbol

• Another window will pop up, asking you to delete your account, select "OK"

• Then your FAU exchange account will be deleted from your Mac Mail