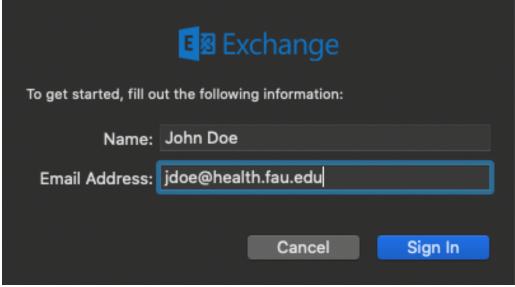

• Then it will ask you to put your name and email address, do that and hit "Sign In".

• Then another window will pop asking you to put sign in to your Exchange account, hit "Sign In"

• Then the FAU SSO will pop up asking for your FAU credentials