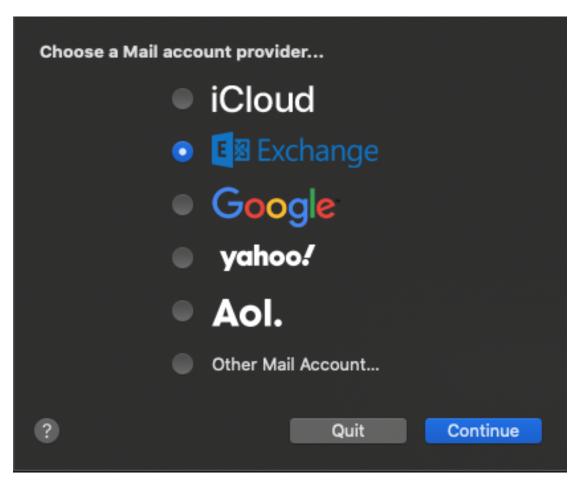

## Adding Email accounts from Mac Mail

Now within that same window that you deleted your FAU exchange account, you should see the option
to create email accounts from different companies. Select "Exchange".