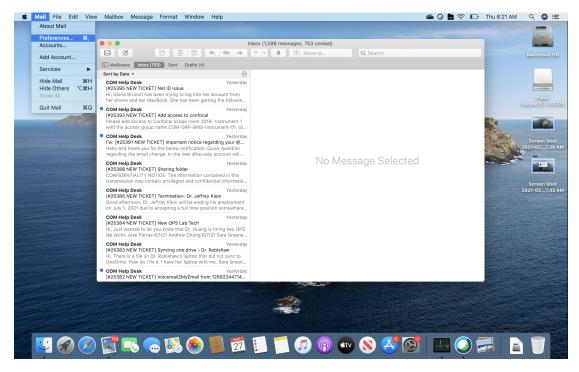

• Now you would want to have the Mac Mail open and select the "Mail" tab which is on the top left corner of the screen right next to the Apple icon, and select "Preferences".

· Once that window is open, on the left hand side select your FAU Exchange account