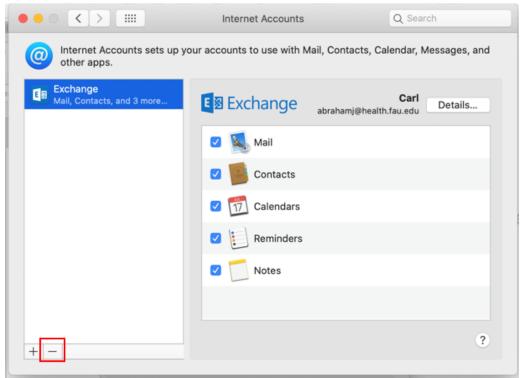

• Then on the bottom left corner of the screen, select the minus symbol

• Another window will pop up and I want you to select "Internet Accounts"

• Once that window is open, on the left hand side select your FAU Exchange account