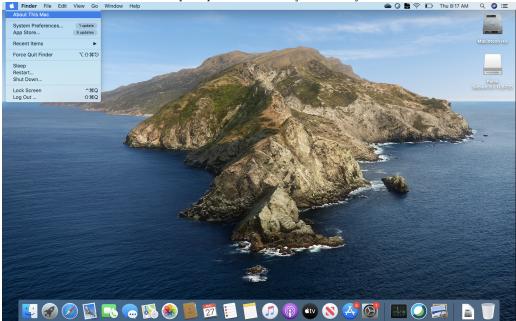

## Removing Email accounts from Mac Mail

- If you are accessing your FAU email account through Mac Mail and are experiencing login issues here are the steps to resolve it.
- First thing you want to check is the version of Mac OS that your MacBook is currently running, as it has to be on 10.14 or later. You can check by clicking on the Apple Icon on the top left corner of the screen and hit "About This Mac" and it will pull up the version info you currently have