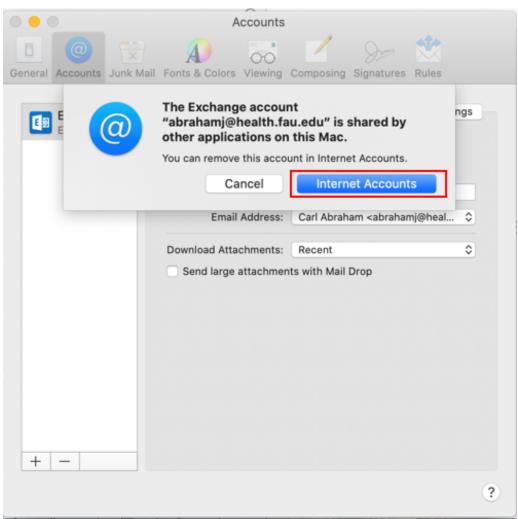

• Now you would want to have the Mac Mail open and select the "Mail" tab which is on the top left corner of the screen right next to the Apple icon, and select "Preferences".

· Once that window is open, on the left hand side select your FAU Exchange account

• Then on the bottom left corner of the screen, select the minus symbol

• Another window will pop up and I want you to select "Internet Accounts"

• Once that window is open, on the left hand side select your FAU Exchange account