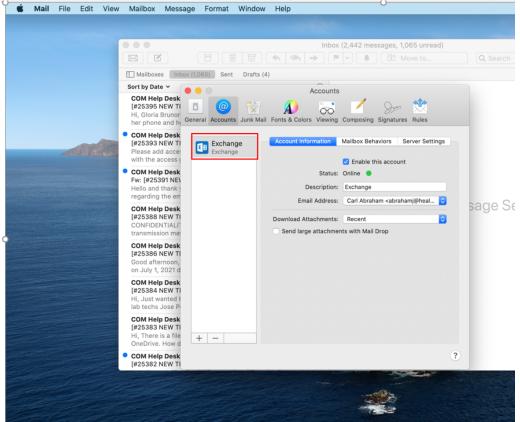

• Now you would want to have the Mac Mail open and select the "Mail" tab which is on the top left corner of the screen right next to the Apple icon, and select "Preferences".

· Once that window is open, on the left hand side select your FAU Exchange account