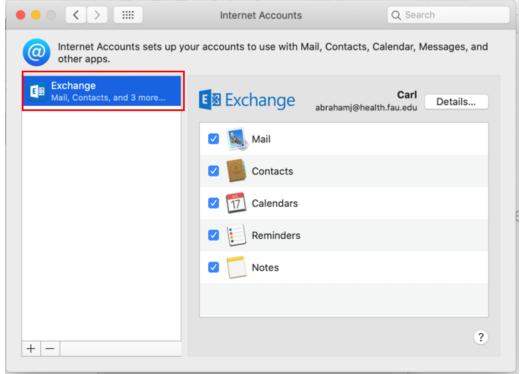

• Then on the bottom left corner of the screen, select the minus symbol

• Another window will pop up and I want you to select "Internet Accounts"

• Once that window is open, on the left hand side select your FAU Exchange account